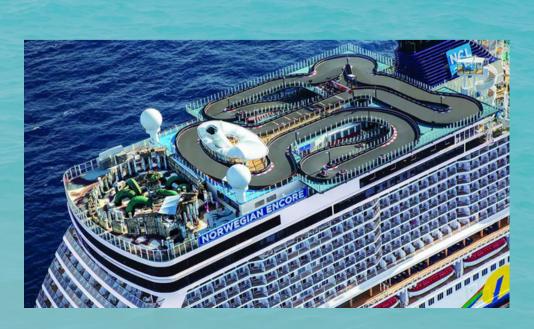

### Norwegian Cruise Lines "Encore"

#### **NORWEGIAN CRUISE LINES "ENCORE"**

The 3,998-Passenger cruise ship is a modern and sophisticated ship with décor and public spaces that could rival a more luxurious cruise line. It provides plenty to do from the time you wake up until the time you go to bed. For those of us who enjoy just relaxing there's plenty of space to choose from and just look out into the ocean.